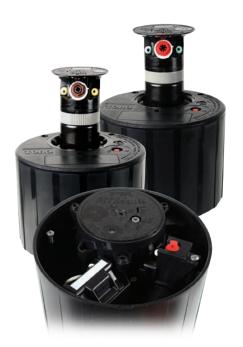

GDC 2-wire module accessible from the top

Wire splices protected in the SMART ACCESS compartment and accessible from the top

Pilot valve accessible from the top without shutting off water source

The patented INFINITY Series sprinklers are designed to save you time and with your course's future in mind. Whether you choose a Toro Satellite or 2-wire control system the patented SMART ACCESS™ design enables you to add new technology for decades to come. You won't need to invest in new sprinklers as technology advances, because the INFINITY Series are built for flexible expansion, not replacement, to keep your course looking its best and your golfers playing.

### **BOTTOM LINE THINKING**

The new INFINITY™ Series provides all the efficiency and proven performance features and benefits of the 800S and DT Series, without increasing the overall size of the sprinklers. With SMART ACCESS™ you can access all sprinkler components from the top. Adding new capabilities is just as easy, making the future a welcome change.

INFINITY.
Engineered for Today's Challenges.
Designed for Tomorrow's Technologies.

SMART ACCESS Provides top accessibility to all critical components.

Futureproof your investment. The SMART ACCESS compartment provides room to grow.