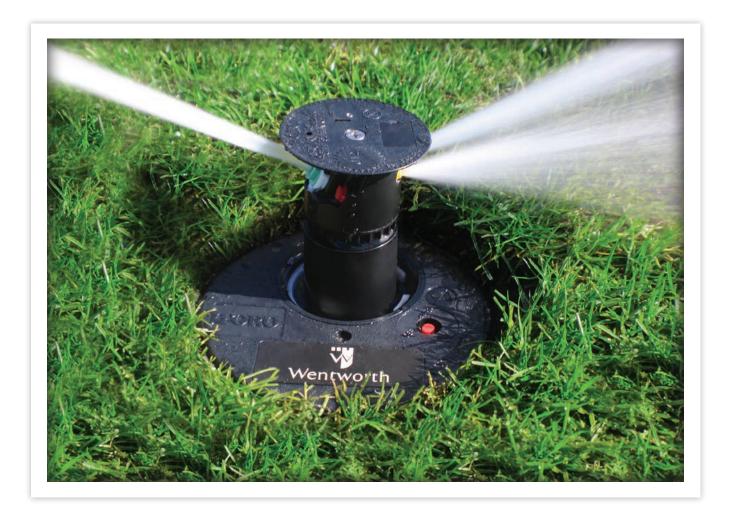

GDC 2-wire module accessible from the top

Wire splices protected in the SMART ACCESS compartment and accessible from the top

Pilot valve accessible from the top without shutting off water source

The patented INFINITY Series sprinklers are designed to save you time and with your course's future in mind. Whether you choose a Toro Satellite or 2-wire control system the patented SMART ACCESS™ design enables you to add new technology for decades to come. You won't need to invest in new sprinklers as technology advances, because the INFINITY Series are built for flexible expansion, not replacement, to keep your course looking its best and your golfers playing.

Customizable with golf course logo and/or yardage marker

### **BOTTOM LINE THINKING**

The new INFINITY™ Series provides all the efficiency and proven performance features and benefits of the 800S and DT Series, without increasing the overall size of the sprinklers. With SMART ACCESS™ you can access all sprinkler components from the top. Adding new capabilities is just as easy, making the future a welcome change.

INFINITY.
Engineered for Today's Challenges.
Designed for Tomorrow's Technologies.

SMART ACCESS Provides top accessibility to all critical components.

Futureproof your investment. The SMART ACCESS compartment provides room to grow.