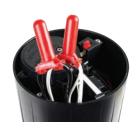

GDC 2-wire module accessible from the top

Wire splices protected in the SMART ACCESS compartment and accessible from the top

Pilot valve accessible from the top without shutting off water source

The patented INFINITY Series sprinklers are designed to save you time and with your course's future in mind. Whether you choose a Toro Satellite or 2-wire control system the patented SMART ACCESS™ design enables you to add new technology for decades to come. You won't need to invest in new sprinklers as technology advances, because the INFINITY Series are built for flexible expansion, not replacement, to keep your course looking its best and your golfers playing.

### **BOTTOM LINE THINKING**

The new INFINITY™ Series provides all the efficiency and proven performance features and benefits of the 800S and DT Series, without increasing the overall size of the sprinklers. With SMART ACCESS™ you can access all sprinkler components from the top. Adding new capabilities is just as easy, making the future a welcome change.

INFINITY.
Engineered for Today's Challenges.
Designed for Tomorrow's Technologies.

SMART ACCESS Provides top accessibility to all critical components.

Futureproof your investment. The SMART ACCESS compartment provides room to grow.