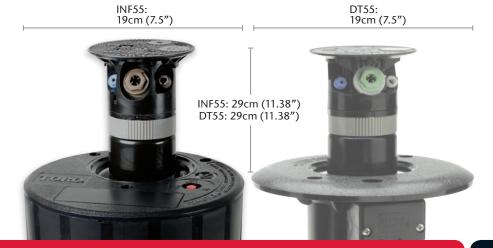

Learn more at: **toroinfinity.com** 

ownership over time. With Toro, profit and beauty don't have to be opposites.

Learn more at: toroinfinity.com

Once installed, there is no difference in size between the New INFINTY Series and your existing 800S and DT models: The same height as your existing 1" or 1.5" 800S and DT models, and the same diameter as your 1.5" models