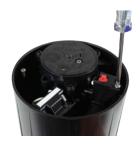

GDC 2-wire module accessible from the top

Wire splices protected in the SMART ACCESS compartment and accessible from the top

Pilot valve accessible from the top without shutting off water source

The patented INFINITY Series sprinklers are designed to save you time and with your course's future in mind. Whether you choose a Toro Satellite or 2-wire control system the patented SMART ACCESS™ design enables you to add new technology for decades to come. You won't need to invest in new sprinklers as technology advances, because the INFINITY Series are built for flexible expansion, not replacement, to keep your course looking its best and your golfers playing.

### **BOTTOM LINE THINKING**

The new INFINITY™ Series provides all the efficiency and proven performance features and benefits of the 800S and DT Series, without increasing the overall size of the sprinklers. With SMART ACCESS™ you can access all sprinkler components from the top. Adding new capabilities is just as easy, making the future a welcome change.

INFINITY.
Engineered for Today's Challenges.
Designed for Tomorrow's Technologies.

SMART ACCESS Provides top accessibility to all critical components.

Futureproof your investment. The SMART ACCESS compartment provides room to grow.