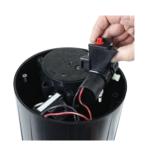

GDC 2-wire module accessible from the top

Wire splices protected in the SMART ACCESS compartment and accessible from the top

Pilot valve accessible from the top without shutting off water source

The patented INFINITY Series sprinklers are designed to save you time and with your course's future in mind. Whether you choose a Toro Satellite or 2-wire control system the patented SMART ACCESS™ design enables you to add new technology for decades to come. You won't need to invest in new sprinklers as technology advances, because the INFINITY Series are built for flexible expansion, not replacement, to keep your course looking its best and your golfers playing.

### **BOTTOM LINE THINKING**

The new INFINITY™ Series provides all the efficiency and proven performance features and benefits of the 800S and DT Series, without increasing the overall size of the sprinklers. With SMART ACCESS™ you can access all sprinkler components from the top. Adding new capabilities is just as easy, making the future a welcome change.

INFINITY.
Engineered for Today's Challenges.
Designed for Tomorrow's Technologies.

SMART ACCESS Provides top accessibility to all critical components.

Futureproof your investment. The SMART ACCESS compartment provides room to grow.