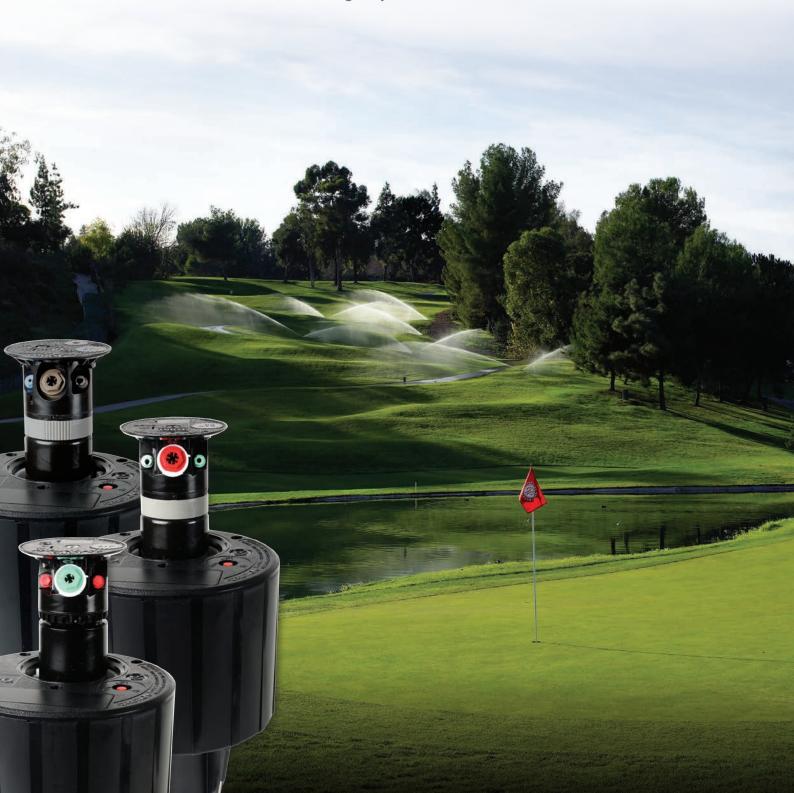

# INTRODUCING TORO® INFINITY® SERIES GOLF SPRINKLERS Golf sprinklers with all the efficiency and proven performance features and benefits of the 800S and DT Series and more. Countless Benefits. Infinite Possibilities.

The opportunities are limitless with the new Toro INFINITY Series golf sprinkler. From immediate convenience, compatibility and labor savings to extra capacity for future technologies, INFINITY keeps you ahead of the game for decades to come.