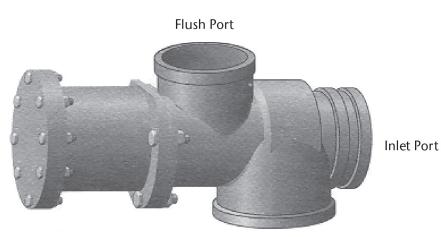

Tank Port

| Backflush Valve Dimensions |             |                    |                   |                    |             |
|----------------------------|-------------|--------------------|-------------------|--------------------|-------------|
| Tank Size<br>(mm)          | Flush Valve | Inlet Port<br>(mm) | Tank Port<br>(mm) | Flush Port<br>(mm) | Weight (kg) |
| 600                        | F011526     | 80                 | 100               | 65                 | 12.6        |
| 900                        | F011526     | 80                 | 100               | 65                 | 12.6        |
| 1100                       | F011551     | 100                | 125               | 100                | 13.6        |
| 1200                       | F011551     | 100                | 125               | 100                | 13.6        |