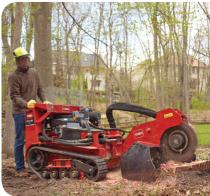

for 4 years with 

> STX-26 Stump Grinder \$101 per week\*

23208 26hp Kawasaki® V-Twin engine

**RRP \$27,375 inc qst** 

\$138 per week\* **RRP \$37,645 inc qst** 

\*The weekly repayment figure is based upon RRP inc. GST, finance term of 48 months with payments calculated monthly in arrears at a rate of 0% p.a. with no deposit and a 25% balloon payment due at end of term. Includes documentation fee of \$395. Offer available to approved ABN holders for business purposes only and subject to credit approval. Fees (including the \$395 documentation fee) and terms and conditions apply. Government charges may apply. Monthly repayments via direct debit only. Alternative finance packages, terms and structures are also available. Minimum finance amount is \$10,000. Toro Finance is provided by De Lage Landen Pty Limited ABN 20 101 692 040. Offer is available from 25th February 2019 to 31st July 2019 or while stocks last. All offers are subject to availability and not available with any other offer. Ask in-store at participating Toro dealerships for details.