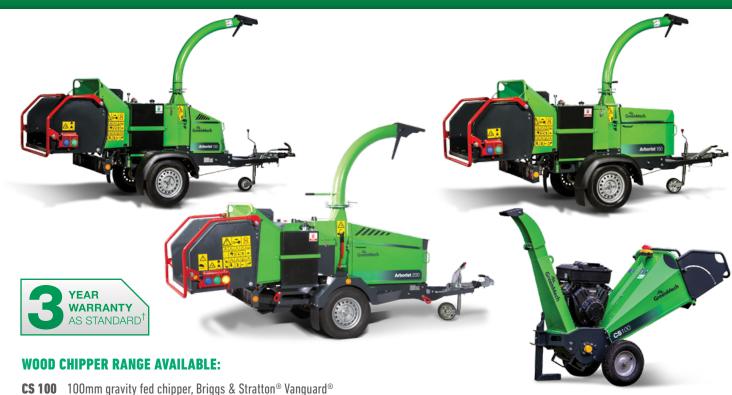

## for 4 years with no deposit p.a. on all GreenMech products Interest\*

Built for high output and premium chipping quality

- (16 hp Recoil start and 18 hp Electric start models)
- Arborist 130 150mm hydraulic feed, 23 hp Honda® petrol
- Arborist 150 150mm hydraulic feed, 34 hp Kubota® diesel
- Arborist 200 200mm hydraulic feed, 45 hp Kubota® turbo diesel