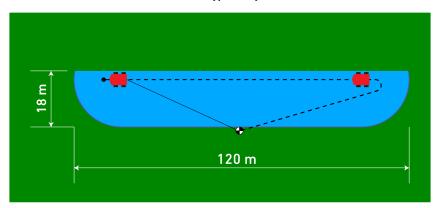

perate between 10 to 20 m/Hr.

#### **Uniform Distribution**

ZE impact sprinkler coupled with constant speed delivers uniform water distribution.

#### **Maintenance Free**

Gears are sealed and operate at low friction and remain practically maintenance free.

#### Convenience

Compact self contained design ensures simple set-up and storage.

# **Lawn Friendly**

Part circle sprinkler operation allows the RollcarT to travel on dry ground eliminating potential damage to new seeded lawn.



# PERROT ROLLCART TRAVELLING IRRIGATOR

**SPECIFICATIONS** 

Applications: Large lawn areas, sports field

**Technical Data:** 

Nozzle Size: ZE 30 (7 mm)

Operating Pressure: 350 - 600 kPa

Radius Range: 18.3 m

Flow Rate: 54.3 L/Min

Trajectory: 30°

Inlet: 25 mm (1") BSPF

## RollcarT Typical Layout





#### **RollcarT Product Details**

| Sprinkler Type | Inlet           | Operating Pressure | Body Height | Body Length | Body Width | Weight |
|----------------|-----------------|--------------------|-------------|-------------|------------|--------|
| RollcarT       | 25 mm (1") BSPF | 350 kPa            | 470 mm      | 790 mm      | 400 mm     | 27 Kg  |

# RollcarT Product Details

| BM84270 | RollcarT Travelling Irrigator - Order Hose Separately |  |
|---------|-------------------------------------------------------|--|
| 1018001 | 25 mm x 55 m Hose with Fittings (1000 kPa)            |  |
| ZK94007 | GEKA Brass Coupling x 25 mm Hose Tail                 |  |
| ZK94011 | GEKA Brass Coupling x 25 mm Male Thread               |  |