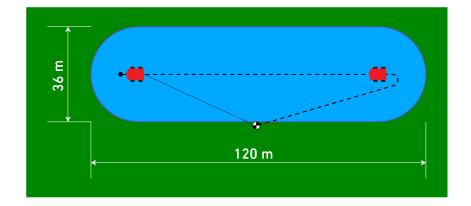

rate between 10 to 20 m/Hr.

#### **Uniform Distribution**

ZE impact sprinkler coupled with constant speed delivers uniform water distribution.

#### **Maintenance Free**

Gears are sealed and operate at low friction and remain practically maintenance free.

#### Convenience

Compact self contained design ensures simple set-up and storage.

# **Lawn Friendly**

Part circle sprinkler operation allows the RollcarT to travel on dry ground eliminating potential damage to new seeded lawn.



# PERROT ROLLCART TRAVELLING IRRIGATOR

**SPECIFICATIONS** 

Applications: Large lawn areas, sports field

**Technical Data:** 

Nozzle Size: ZE 30 (7 mm)

Operating Pressure: 350 - 600 kPa

Radius Range: 18.3 m

Flow Rate: 54.3 L/Min

Trajectory: 30°

Inlet: 25 mm (1") BSPF

## RollcarT Typical Layout





#### **RollcarT Product Details**

| Sprinkler Type | Inlet           | Operating Pressure | Body Height | Body Length | Body Width | Weight |
|----------------|-----------------|--------------------|-------------|-------------|------------|--------|
| RollcarT       | 25 mm (1") BSPF | 350 kPa            | 470 mm      | 790 mm      | 400 mm     | 27 Kg  |

# RollcarT Product Details

| BM84270 | RollcarT Travelling Irrigator - Order Hose Separately |  |
|---------|-------------------------------------------------------|--|
| 1018001 | 25 mm x 55 m Hose with Fittings (1000 kPa)            |  |
| ZK94007 | GEKA Brass Coupling x 25 mm Hose Tail                 |  |
| ZK94011 | GEKA Brass Coupling x 25 mm Male Thread               |  |