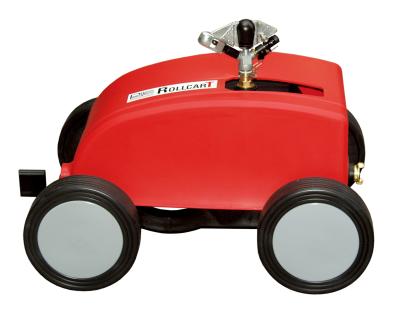

# PERROT ROLLCART TRAVELLING IRRIGATOR

The Perrot RollcarT is a travelling sprinkler that is ideal for watering large turf areas. Capable of achieving a throw of up to 18 m in radius, the RollcarT can be used in larger turf areas, parks and sports grounds. The RollcarT starts travelling as soon as the water supply is turned on. The RollcarT is drawn toward a guide rope and turns off automatically at the end of its run.